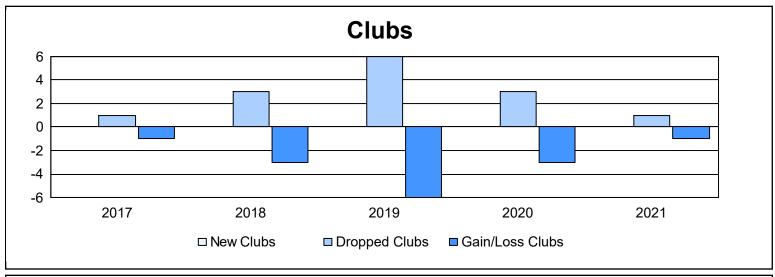

District 336 C As of June 2021 Cumulative

| Year      | New<br>Clubs | Dropped<br>Clubs | Gain/<br>Loss<br>Clubs | New<br>Members | Charter<br>Members | Reinstate<br>Members | Transfer<br>Members | Total<br>Member<br>Added | Total<br>Members<br>Dropped | Gain/<br>Loss<br>Members |
|-----------|--------------|------------------|------------------------|----------------|--------------------|----------------------|---------------------|--------------------------|-----------------------------|--------------------------|
| 2016-2017 | 0            | 1                | -1                     | 274            | 4                  | 18                   | 1                   | 297                      | 360                         | -63                      |
| 2017-2018 | 0            | 3                | -3                     | 259            | 0                  | 2                    | 8                   | 269                      | 305                         | -36                      |
| 2018-2019 | 0            | 6                | -6                     | 240            | 0                  | 6                    | 6                   | 252                      | 380                         | -128                     |
| 2019-2020 | 0            | 3                | -3                     | 196            | 1                  | 1                    | 17                  | 215                      | 358                         | -143                     |
| 2020-2021 | 0            | 1                | -1                     | 193            | 0                  | 3                    | 15                  | 211                      | 277                         | -66                      |
| Average   | 0            | 3                | -3                     | 232            | 1                  | 6                    | 9                   | 249                      | 336                         | -87                      |